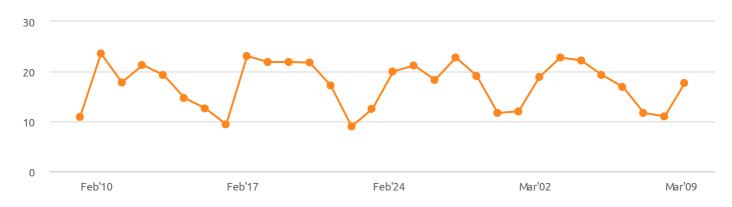

#### Google Ads: Impressions

Campaign: All | Ad group: All | Period: 09 Feb - 09 Mar, 2020