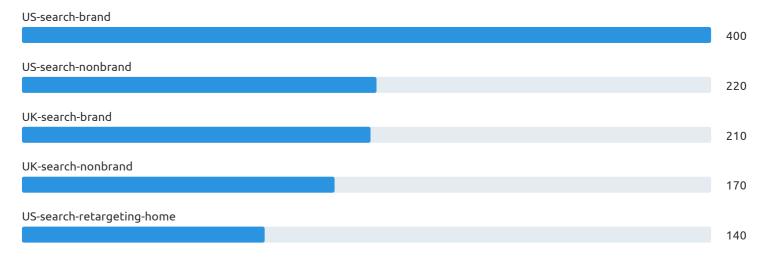

## Google Ads: Top Campaigns by Clicks

Campaign: All | Period: 09 Feb - 09 Mar, 2020

Total clicks (for all keywords): 4550

US-search-brand

## Google Ads: Performance Table

Campaign: All Period: 09 Feb - 09 Mar, 2020

| No. | Campaigns          | Impressions ▼ | Clicks      | Average CPC | Sessions    | CTR%   |
|-----|--------------------|---------------|-------------|-------------|-------------|--------|
| 1   | FR-search-brand    | 83            | 25 (00.67%) | \$0.45      | 30 (00.69%) | 28.10% |
| 2   | FR-search-nonbrand | 72            | 21 (0.54%)  | \$0.40      | 22 (0.58%)  | 30.20% |
| 3   | ES-search-brand    | 70            | 20 (0.51%)  | \$0.60      | 20 (0.54%)  | 27.15% |
| 4   | ES-search-nonbrand | 20            | 9 (0.26%)   | \$0.50      | 9 (0.21%)   | 27.30% |
| 5   | IT-search-brand    | 15            | 2 (0.06%)   | \$0.45      | 2 (0.05%)   | 20.10% |
| 6   | IT-search-nonbrand | 15            | 5 (0.20%)   | \$0.55      | 5 (0.10%)   | 30.00% |
| 7   | DE-search-brand    | 12            | 3 (0.12%)   | \$0.44      | 3 (0.12%)   | 20.00% |
| 8   | DE-search-nonbrand | 10            | 4 (0.19%)   | \$0.32      | 5 (0.10%)   | 40.00% |
| 9   | BR-search-brand    | 8             | 2 (0.06%)   | \$0.61      | 3 (0.12%)   | 39.00% |
| 10  | BR-search-nonbrand | 5             | 2 (0.06%)   | \$0.65      | 2 (0.05%)   | 38.00% |