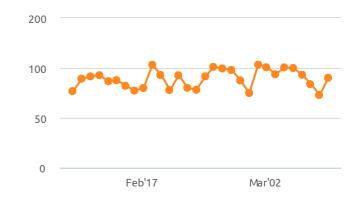

#### Google Ads: Impressions

Campaign: All | Ad group: All | Period: 09 Feb - 09 Mar, 2020