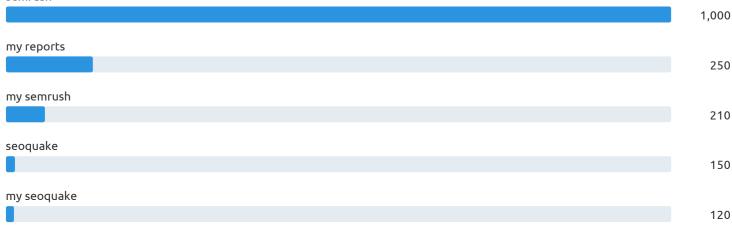

## Google Ads: Top Keywords by Clicks

Campaign: All | Group: All | Period: 09 Feb - 09 Mar, 2020

Total clicks (for all keywords): 4550

semrush

# Google Ads: Keywords Performance

Campaign: All Period: 09 Feb - 09 Mar, 2020

| No. | Keyword           | Clicks       | Impressions ▼ | CTR%   | Average CPC | Conversions |
|-----|-------------------|--------------|---------------|--------|-------------|-------------|
| 1   | semrush           | 830 (10.50%) | 93            | 28.10% | \$0.45      | 38          |
| 2   | my reports        | 721 (9.60%)  | 72            | 9.60%  | \$0.40      | 39          |
| 3   | my semrush        | 705 (9.12%)  | 70            | 30.20% | \$0.60      | 40          |
| 4   | seoquake          | 680 (8.95%)  | 56            | 27.15% | \$0.50      | 29          |
| 5   | my seoquake       | 648 (8.68%)  | 32            | 27.30% | \$0.44      | 30          |
| 6   | position tracking | 264 (2.96%)  | 26            | 20.10% | \$0.32      | 10          |
| 7   | site audit        | 180 (2.03%)  | 20            | 30.00% | \$0.61      | 35          |
| 8   | traffic analytics | 145 (1.64%)  | 18            | 20.40% | \$0.65      | 60          |
| 9   | my audit          | 112 (1.24%)  | 12            | 40.00% | \$0.40      | 85          |
| 10  | my site           | 50 (0.48%)   | 10            | 38.00% | \$0.32      | 76          |