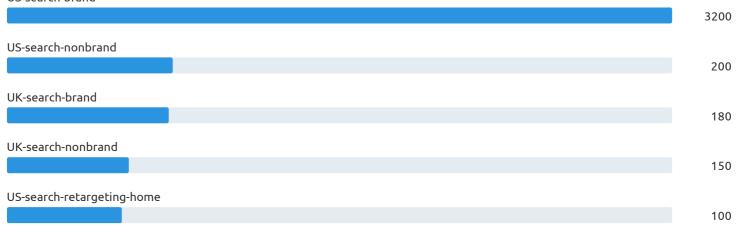

## Google Ads: Top Campaigns by Clicks

Campaign: All | Period: 09 Feb - 09 Mar, 2020

Total clicks (for all keywords): 4550

US-search-brand