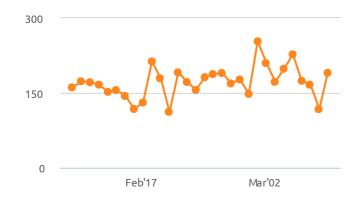

#### Google Ads: Impressions

Campaign: All | Ad group: All | Period: 09 Feb - 09 Mar, 2020