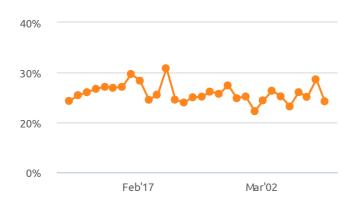

#### Google Ads: CTR (%)

Campaign: All | Ad group: All | Period: 09 Feb - 09 Mar, 2020