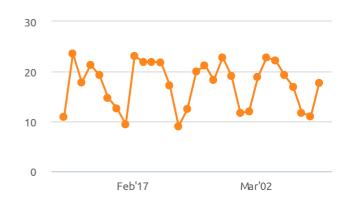

#### Google Ads: Conversions

Campaign: All | Ad group: All | Period: 09 Feb - 09 Mar, 2020